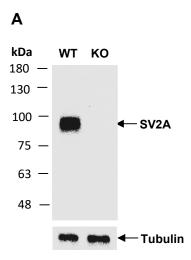

## **Product Data:**

**Fig 1.** Western blot analysis of equal amounts of protein extracts from wild type (WT) and Sv2A knockout (KO) mouse brains, using anti-SV2A(N) (R3004-1) (top panel) or re-probed with anti-Tubulin (M0267-1b) (lower panel) at RT for 2 hr.