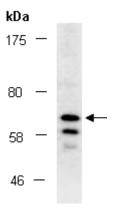

# **Product Data:**

**Fig 1.** Western blot of total cell extracts from human HepG2, using Ab (R1011-1) at RT for 2 h.

Last Update: 2/2012