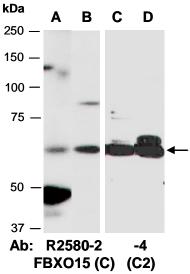

# **Product Data:**

Fig 1. Western blot of total cell extracts from (A) mouse brain, (B, D) human Jurkat, (C) mouse thymus; using 2 independent Abs against 2 distinct regions of human or mouse FBXO15 at RT for 2 h.