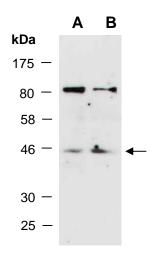

## **Product Data:**

**Fig 1.** Western blot of total cell extracts from A) human HeLa; B) human Jurkat; using anti-LHX5 (N) (R1462-1) at RT for 2 h.