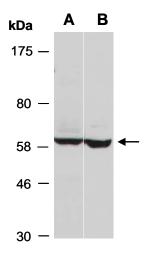

# **Product Data:**

**Fig 1.** Western blot of total cell extracts from A) mouse brain, B) human Jurkat; using anti-RCOR2 (C) (R3103-2) at RT for 2 h.