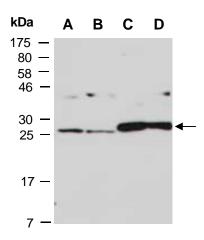

# **Product Data:**

**Fig 1.** Western blot of total cell extracts from A) mouse brain, B) mouse thymus, C) human HeLa, D) human Jurkat; using anti-COMMD4 (M) (R1910-1) at RT for 2 h.